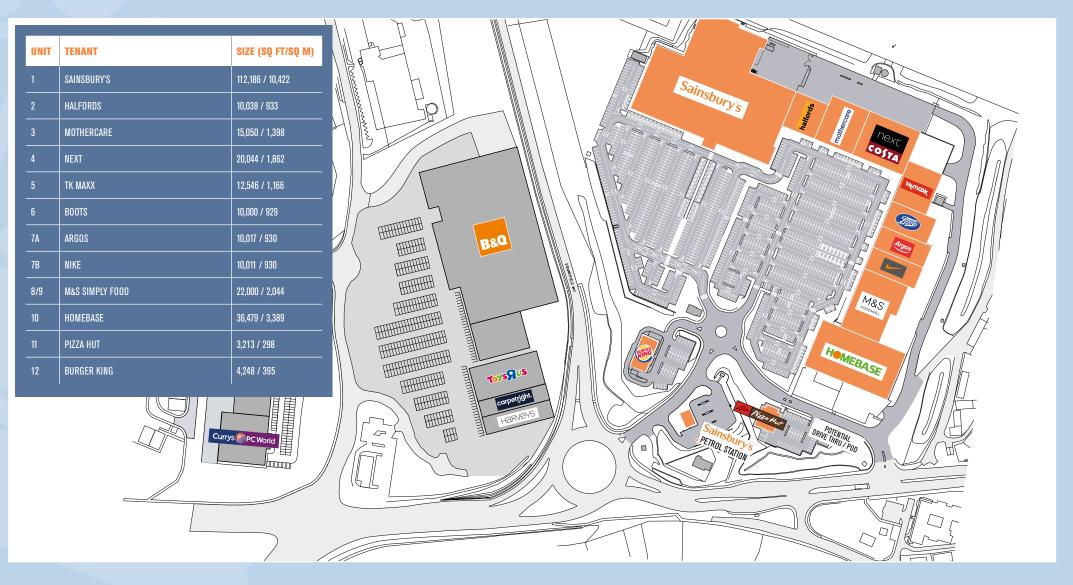

G74 4UN

EAST KILBRIDE

EAST KILBRIDE

G74 4UN

265,832 SQ FT

LOCATIONSAT NAVSCHEME SIZEEAST KILBRIDEG74 4UN265,832 SQ FT

| LOCATION:     | East Kilbride.                                                                                                                                                                                                     |
|---------------|--------------------------------------------------------------------------------------------------------------------------------------------------------------------------------------------------------------------|
| CLIENT:       | Antares IV Lux S.a.r.I                                                                                                                                                                                             |
| SCHEME SIZE:  | 265,832 sq ft with over 1,252 customer car parking spaces.                                                                                                                                                         |
| OCCUPIERS:    | Sainsbury's, M&S Foodhall, Next, Boots, TK Maxx, Argos, Homebase, Mothercare, Nike,<br>Halfords, Burger King and Pizza Hut. Nearby occupiers include B&Q, Currys, Toys R Us,<br>PC World, Carpetright and Harveys. |
| PLANNING:     | Unrestricted Class 1 (A1) Retail.                                                                                                                                                                                  |
| AVAILABILITY: | 1,800 – 40,000 sq ft by way of asset management.                                                                                                                                                                   |