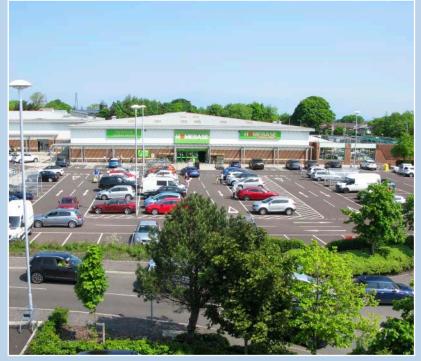

G74 4UN

EAST KILBRIDE

EAST KILBRIDE

G74 4UN

265,832 SQ FT

LOCATIONSAT NAVSCHEME SIZEEAST KILBRIDEG74 4UN265,832 SQ FT

| LOCATION:     | East Kilbride.                                                                                                                                                                                                     |
|---------------|--------------------------------------------------------------------------------------------------------------------------------------------------------------------------------------------------------------------|
| CLIENT:       | Antares IV Lux S.a.r.I                                                                                                                                                                                             |
| SCHEME SIZE:  | 265,832 sq ft with over 1,252 customer car parking spaces.                                                                                                                                                         |
| OCCUPIERS:    | Sainsbury's, M&S Foodhall, Next, Boots, TK Maxx, Argos, Homebase, Mothercare, Nike,<br>Halfords, Burger King and Pizza Hut. Nearby occupiers include B&Q, Currys, Toys R Us,<br>PC World, Carpetright and Harveys. |
| PLANNING:     | Unrestricted Class 1 (A1) Retail.                                                                                                                                                                                  |
| AVAILABILITY: | 1,800 – 40,000 sq ft by way of asset management.                                                                                                                                                                   |