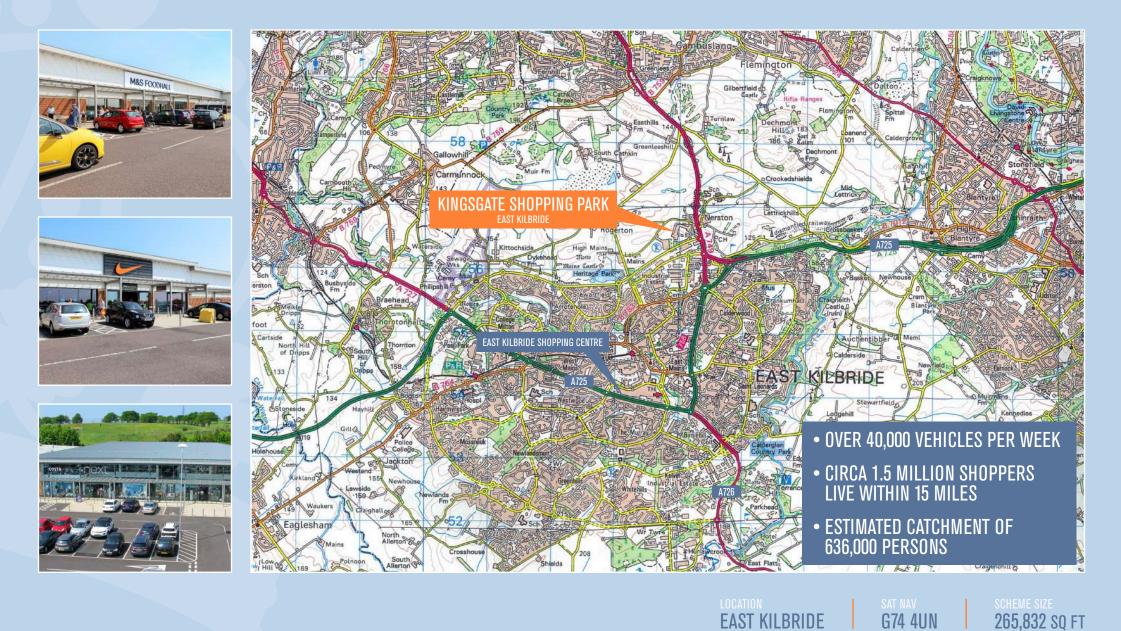

## **TOP 5 TURNOVER STORE IN SCOTLAND FOR OVER 60% OF TENANTS REPRESENTED**

265,832 SQ FT

PLANNING UNRESTRICTED CLASS 1 (A1) RETAIL

G74 4UN **EAST KILBRIDE** 

G74 4UN

265,832 SQ FT

EAST KILBRIDE

265,832 SQ FT

G74 4UN

EAST KILBRIDE

EAST KILBRIDE

G74 4UN

265,832 SQ FT

LOCATIONSAT NAVSCHEME SIZEEAST KILBRIDEG74 4UN265,832 SQ FT

| LOCATION:     | East Kilbride.                                                                                                                                                                                                     |
|---------------|--------------------------------------------------------------------------------------------------------------------------------------------------------------------------------------------------------------------|
| CLIENT:       | Antares IV Lux S.a.r.I                                                                                                                                                                                             |
| SCHEME SIZE:  | 265,832 sq ft with over 1,252 customer car parking spaces.                                                                                                                                                         |
| OCCUPIERS:    | Sainsbury's, M&S Foodhall, Next, Boots, TK Maxx, Argos, Homebase, Mothercare, Nike,<br>Halfords, Burger King and Pizza Hut. Nearby occupiers include B&Q, Currys, Toys R Us,<br>PC World, Carpetright and Harveys. |
| PLANNING:     | Unrestricted Class 1 (A1) Retail.                                                                                                                                                                                  |
| AVAILABILITY: | 1,800 – 40,000 sq ft by way of asset management.                                                                                                                                                                   |