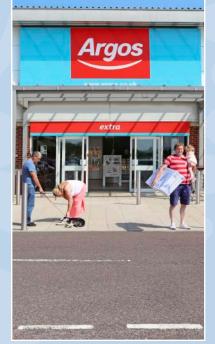

G74 4UN

EAST KILBRIDE

EAST KILBRIDE

G74 4UN

265,832 SQ FT

LOCATIONSAT NAVSCHEME SIZEEAST KILBRIDEG74 4UN265,832 SQ FT

| LOCATION:     | East Kilbride.                                                                                                                                                                                                     |
|---------------|--------------------------------------------------------------------------------------------------------------------------------------------------------------------------------------------------------------------|
| CLIENT:       | Antares IV Lux S.a.r.I                                                                                                                                                                                             |
| SCHEME SIZE:  | 265,832 sq ft with over 1,252 customer car parking spaces.                                                                                                                                                         |
| OCCUPIERS:    | Sainsbury's, M&S Foodhall, Next, Boots, TK Maxx, Argos, Homebase, Mothercare, Nike,<br>Halfords, Burger King and Pizza Hut. Nearby occupiers include B&Q, Currys, Toys R Us,<br>PC World, Carpetright and Harveys. |
| PLANNING:     | Unrestricted Class 1 (A1) Retail.                                                                                                                                                                                  |
| AVAILABILITY: | 1,800 – 40,000 sq ft by way of asset management.                                                                                                                                                                   |