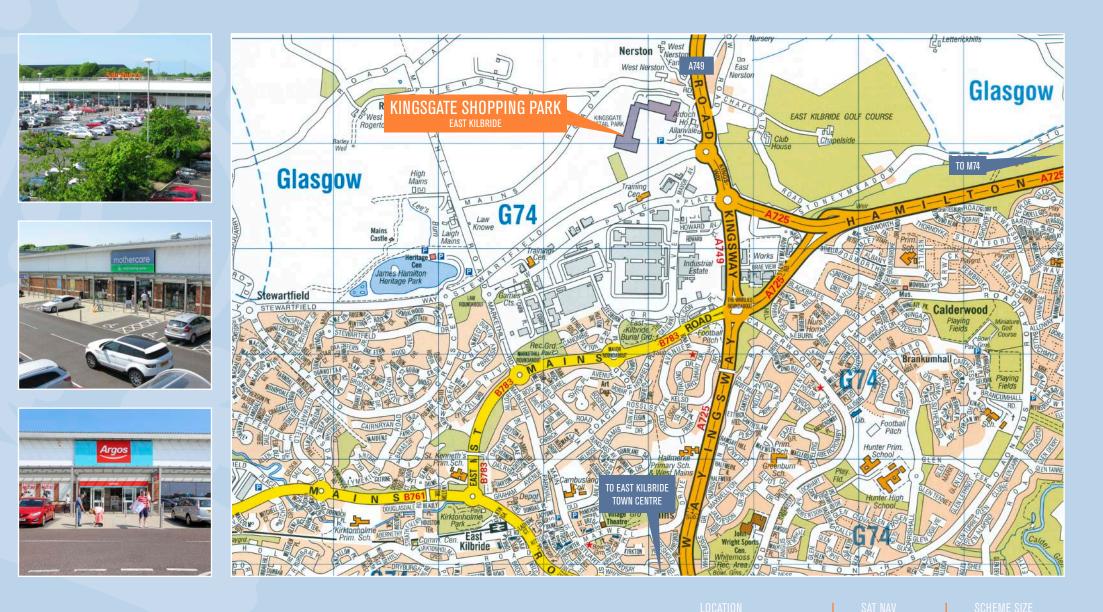

G74 4UN

EAST KILBRIDE

EAST KILBRIDE

G74 4UN

265,832 SQ FT

LOCATIONSAT NAVSCHEME SIZEEAST KILBRIDEG74 4UN265,832 SQ FT

| LOCATION:     | East Kilbride.                                                                                                                                                                                                     |
|---------------|--------------------------------------------------------------------------------------------------------------------------------------------------------------------------------------------------------------------|
| CLIENT:       | Antares IV Lux S.a.r.I                                                                                                                                                                                             |
| SCHEME SIZE:  | 265,832 sq ft with over 1,252 customer car parking spaces.                                                                                                                                                         |
| OCCUPIERS:    | Sainsbury's, M&S Foodhall, Next, Boots, TK Maxx, Argos, Homebase, Mothercare, Nike,<br>Halfords, Burger King and Pizza Hut. Nearby occupiers include B&Q, Currys, Toys R Us,<br>PC World, Carpetright and Harveys. |
| PLANNING:     | Unrestricted Class 1 (A1) Retail.                                                                                                                                                                                  |
| AVAILABILITY: | 1,800 – 40,000 sq ft by way of asset management.                                                                                                                                                                   |