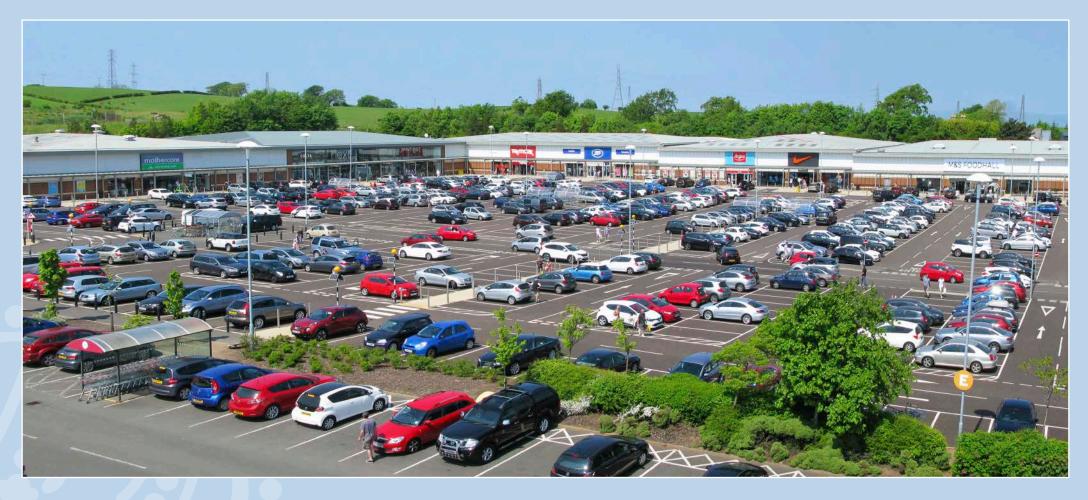

G74 4UN

EAST KILBRIDE

EAST KILBRIDE

G74 4UN

265,832 SQ FT

LOCATIONSAT NAVSCHEME SIZEEAST KILBRIDEG74 4UN265,832 SQ FT

| LOCATION:     | East Kilbride.                                                                                                                                                                                                     |
|---------------|--------------------------------------------------------------------------------------------------------------------------------------------------------------------------------------------------------------------|
| CLIENT:       | Antares IV Lux S.a.r.I                                                                                                                                                                                             |
| SCHEME SIZE:  | 265,832 sq ft with over 1,252 customer car parking spaces.                                                                                                                                                         |
| OCCUPIERS:    | Sainsbury's, M&S Foodhall, Next, Boots, TK Maxx, Argos, Homebase, Mothercare, Nike,<br>Halfords, Burger King and Pizza Hut. Nearby occupiers include B&Q, Currys, Toys R Us,<br>PC World, Carpetright and Harveys. |
| PLANNING:     | Unrestricted Class 1 (A1) Retail.                                                                                                                                                                                  |
| AVAILABILITY: | 1,800 – 40,000 sq ft by way of asset management.                                                                                                                                                                   |