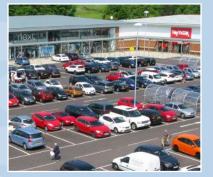

G74 4UN

EAST KILBRIDE

EAST KILBRIDE

G74 4UN

265,832 SQ FT

LOCATIONSAT NAVSCHEME SIZEEAST KILBRIDEG74 4UN265,832 SQ FT

| LOCATION:     | East Kilbride.                                                                                                                                                                                                     |
|---------------|--------------------------------------------------------------------------------------------------------------------------------------------------------------------------------------------------------------------|
| CLIENT:       | Antares IV Lux S.a.r.I                                                                                                                                                                                             |
| SCHEME SIZE:  | 265,832 sq ft with over 1,252 customer car parking spaces.                                                                                                                                                         |
| OCCUPIERS:    | Sainsbury's, M&S Foodhall, Next, Boots, TK Maxx, Argos, Homebase, Mothercare, Nike,<br>Halfords, Burger King and Pizza Hut. Nearby occupiers include B&Q, Currys, Toys R Us,<br>PC World, Carpetright and Harveys. |
| PLANNING:     | Unrestricted Class 1 (A1) Retail.                                                                                                                                                                                  |
| AVAILABILITY: | 1,800 – 40,000 sq ft by way of asset management.                                                                                                                                                                   |