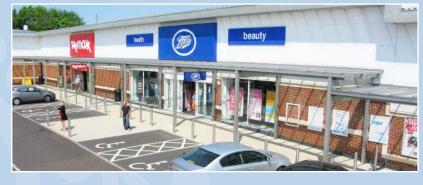

G74 4UN

EAST KILBRIDE

EAST KILBRIDE

G74 4UN

265,832 SQ FT

LOCATIONSAT NAVSCHEME SIZEEAST KILBRIDEG74 4UN265,832 SQ FT

| LOCATION:     | East Kilbride.                                                                                                                                                                                                     |
|---------------|--------------------------------------------------------------------------------------------------------------------------------------------------------------------------------------------------------------------|
| CLIENT:       | Antares IV Lux S.a.r.I                                                                                                                                                                                             |
| SCHEME SIZE:  | 265,832 sq ft with over 1,252 customer car parking spaces.                                                                                                                                                         |
| OCCUPIERS:    | Sainsbury's, M&S Foodhall, Next, Boots, TK Maxx, Argos, Homebase, Mothercare, Nike,<br>Halfords, Burger King and Pizza Hut. Nearby occupiers include B&Q, Currys, Toys R Us,<br>PC World, Carpetright and Harveys. |
| PLANNING:     | Unrestricted Class 1 (A1) Retail.                                                                                                                                                                                  |
| AVAILABILITY: | 1,800 – 40,000 sq ft by way of asset management.                                                                                                                                                                   |