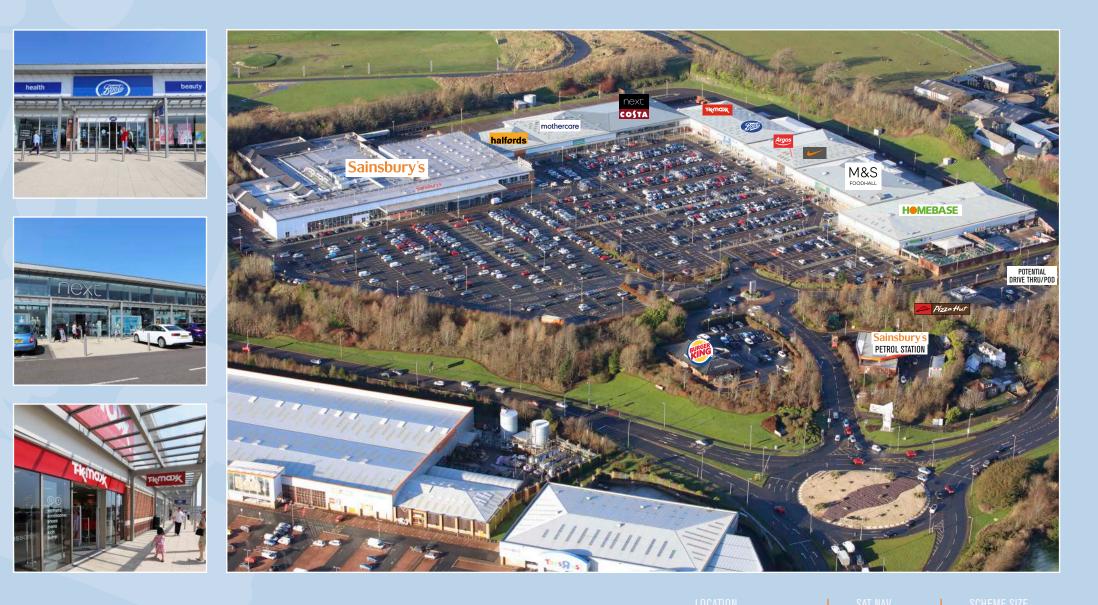

G74 4UN

EAST KILBRIDE

EAST KILBRIDE

G74 4UN

265,832 SQ FT

LOCATIONSAT NAVSCHEME SIZEEAST KILBRIDEG74 4UN265,832 SQ FT

| LOCATION:     | East Kilbride.                                                                                                                                                                                                     |
|---------------|--------------------------------------------------------------------------------------------------------------------------------------------------------------------------------------------------------------------|
| CLIENT:       | Antares IV Lux S.a.r.I                                                                                                                                                                                             |
| SCHEME SIZE:  | 265,832 sq ft with over 1,252 customer car parking spaces.                                                                                                                                                         |
| OCCUPIERS:    | Sainsbury's, M&S Foodhall, Next, Boots, TK Maxx, Argos, Homebase, Mothercare, Nike,<br>Halfords, Burger King and Pizza Hut. Nearby occupiers include B&Q, Currys, Toys R Us,<br>PC World, Carpetright and Harveys. |
| PLANNING:     | Unrestricted Class 1 (A1) Retail.                                                                                                                                                                                  |
| AVAILABILITY: | 1,800 – 40,000 sq ft by way of asset management.                                                                                                                                                                   |