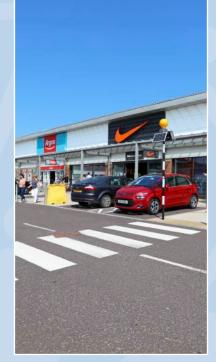

## **TOP 5 TURNOVER STORE IN SCOTLAND FOR OVER 60% OF TENANTS REPRESENTED**

265,832 SQ FT

PLANNING UNRESTRICTED CLASS 1 (A1) RETAIL

G74 4UN **EAST KILBRIDE** 

G74 4UN

265,832 SQ FT

EAST KILBRIDE

265,832 SQ FT

G74 4UN

EAST KILBRIDE

EAST KILBRIDE

G74 4UN

265,832 SQ FT

LOCATIONSAT NAVSCHEME SIZEEAST KILBRIDEG74 4UN265,832 SQ FT

| LOCATION:     | East Kilbride.                                                                                                                                                                                                     |
|---------------|--------------------------------------------------------------------------------------------------------------------------------------------------------------------------------------------------------------------|
| CLIENT:       | Antares IV Lux S.a.r.I                                                                                                                                                                                             |
| SCHEME SIZE:  | 265,832 sq ft with over 1,252 customer car parking spaces.                                                                                                                                                         |
| OCCUPIERS:    | Sainsbury's, M&S Foodhall, Next, Boots, TK Maxx, Argos, Homebase, Mothercare, Nike,<br>Halfords, Burger King and Pizza Hut. Nearby occupiers include B&Q, Currys, Toys R Us,<br>PC World, Carpetright and Harveys. |
| PLANNING:     | Unrestricted Class 1 (A1) Retail.                                                                                                                                                                                  |
| AVAILABILITY: | 1,800 – 40,000 sq ft by way of asset management.                                                                                                                                                                   |